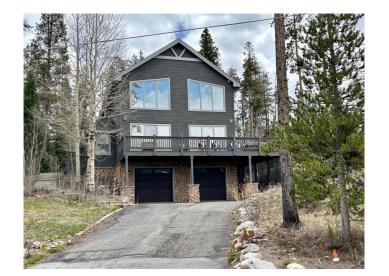

## \$1,749,000 - 552 Shekel Ln, BRECKENRIDGE

MLS® #S1040908

## \$1,749,000

3 Bedroom, 3.00 Bathroom, 2,566 sqft Residential on 0.57 Acres

SILVER SHEKEL SUB, BRECKENRIDGE, CO

Sold before published. Entered for statistical purposes.

Built in 1999

MLS® # \$1040908 Price \$1,749,000

## **Community Information**

Address 552 Shekel Ln Subdivision Silver Shekel Sub

Area Breckenridge

County Summit

State CO

Zip Code 80424

**Amenities** 

Utilities Electricity Available, Natural Gas Available, Municipal Utilities, Sewer

# of Garages 3

Garages Garage

View Mountain(s), Ski Area

Location See Remarks

Interior

Interior Carpet, Tile, Wood

Interior Features Cable TV, Vaulted Ceiling(s)

Appliances Built-In Oven, Dishwasher, Gas Cooktop, Disposal, Gas Range,