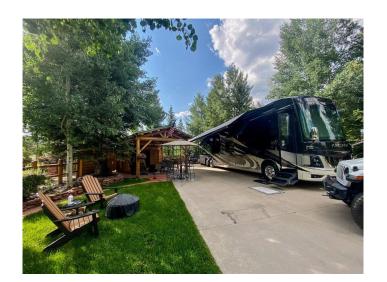

## \$575,000

0 Bedroom, 0.00 Bathroom, Land on 0.08 Acres

TIGER RUN RESORT PARK SUB, BRECKENRIDGE, CO

Tiger Run Resort - Motorcoach Lot 356 - Located along the Blue River. These sites were designed and are restricted to Class A Motorhomes! The site is situated in a prime location by the Blue River, just across from the Firepit. It boasts a finished storage shed, a spacious log picnic shelter, a cozy seating area by the river, and other great features. This lot is available for Summer 2023 Use!!