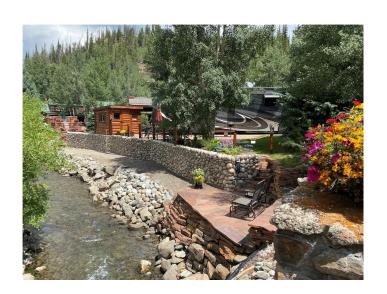

## \$575,000

0 Bedroom, 0.00 Bathroom, Land on 0.08 Acres

TIGER RUN RESORT PARK SUB, BRECKENRIDGE, CO

Tiger Run Resort - Site 221 - Don't miss the opportunity to own the most sought-after lot in all of Tiger Run Resort, Lot 221! This lot offers approximately 80' along the Swan River. Walk down the steps and sit along the bustling River. This lot is perfect for the 45' Motorcoach owner or build a New Chalet!