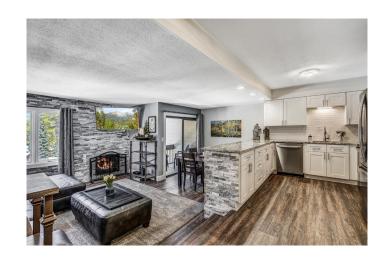

# \$645,000

1 Bedroom, 1.00 Bathroom, 750 sqft Residential on 0.00 Acres

ASGARD HAUS CONDO, BRECKENRIDGE, CO

Cozy and convenient. Less than a mile to the heart of downtown Main Street and close to the bus route. A walk down Columbine Road and passed Maggie Pond permits easy access to Quicksilver Chairlift. Newer renovations and upgrades over the last five years throughout the home. After a day of hiking or skiing, place gear into the ski closet beside the front door, turn on the gas fireplace to warm up or sit outside on the deck to enjoy the view. You're home to relax. 1 parking spot in Garage!

#### Interior

Interior Carpet, Vinyl

Interior Features Cable TV, Fireplace

Appliances Dishwasher, Disposal, Dryer, Microwave, Range, Refrigerator, Trash

Compactor, Washer

Heating Baseboard, Electric

Fireplace Yes
Fireplaces Gas