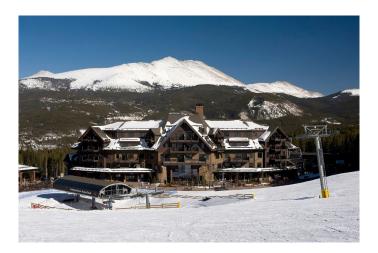

#### \$1,650,000

2 Bedroom, 2.00 Bathroom, 1,218 sqft Residential on 0.00 Acres

CRYSTAL PEAK LODGE CONDOS, BRECKENRIDGE, CO

Enjoy this true ski-in/ski-out residence at the base of Peak 7. New furnishings, lighting, paint and carpet throughout give this residence a fresh vibe. Desired open floor plan with each bedroom located on either side of the living area, a spacious kitchen, fireplace, and incredible views of Baldy Mountain. Amenities include hot tubs, fitness room, billiards, ski locker, owner storage, private shuttle, and access to resort amenities at One Ski Hill Place. Resort Zone location allows for STRs.